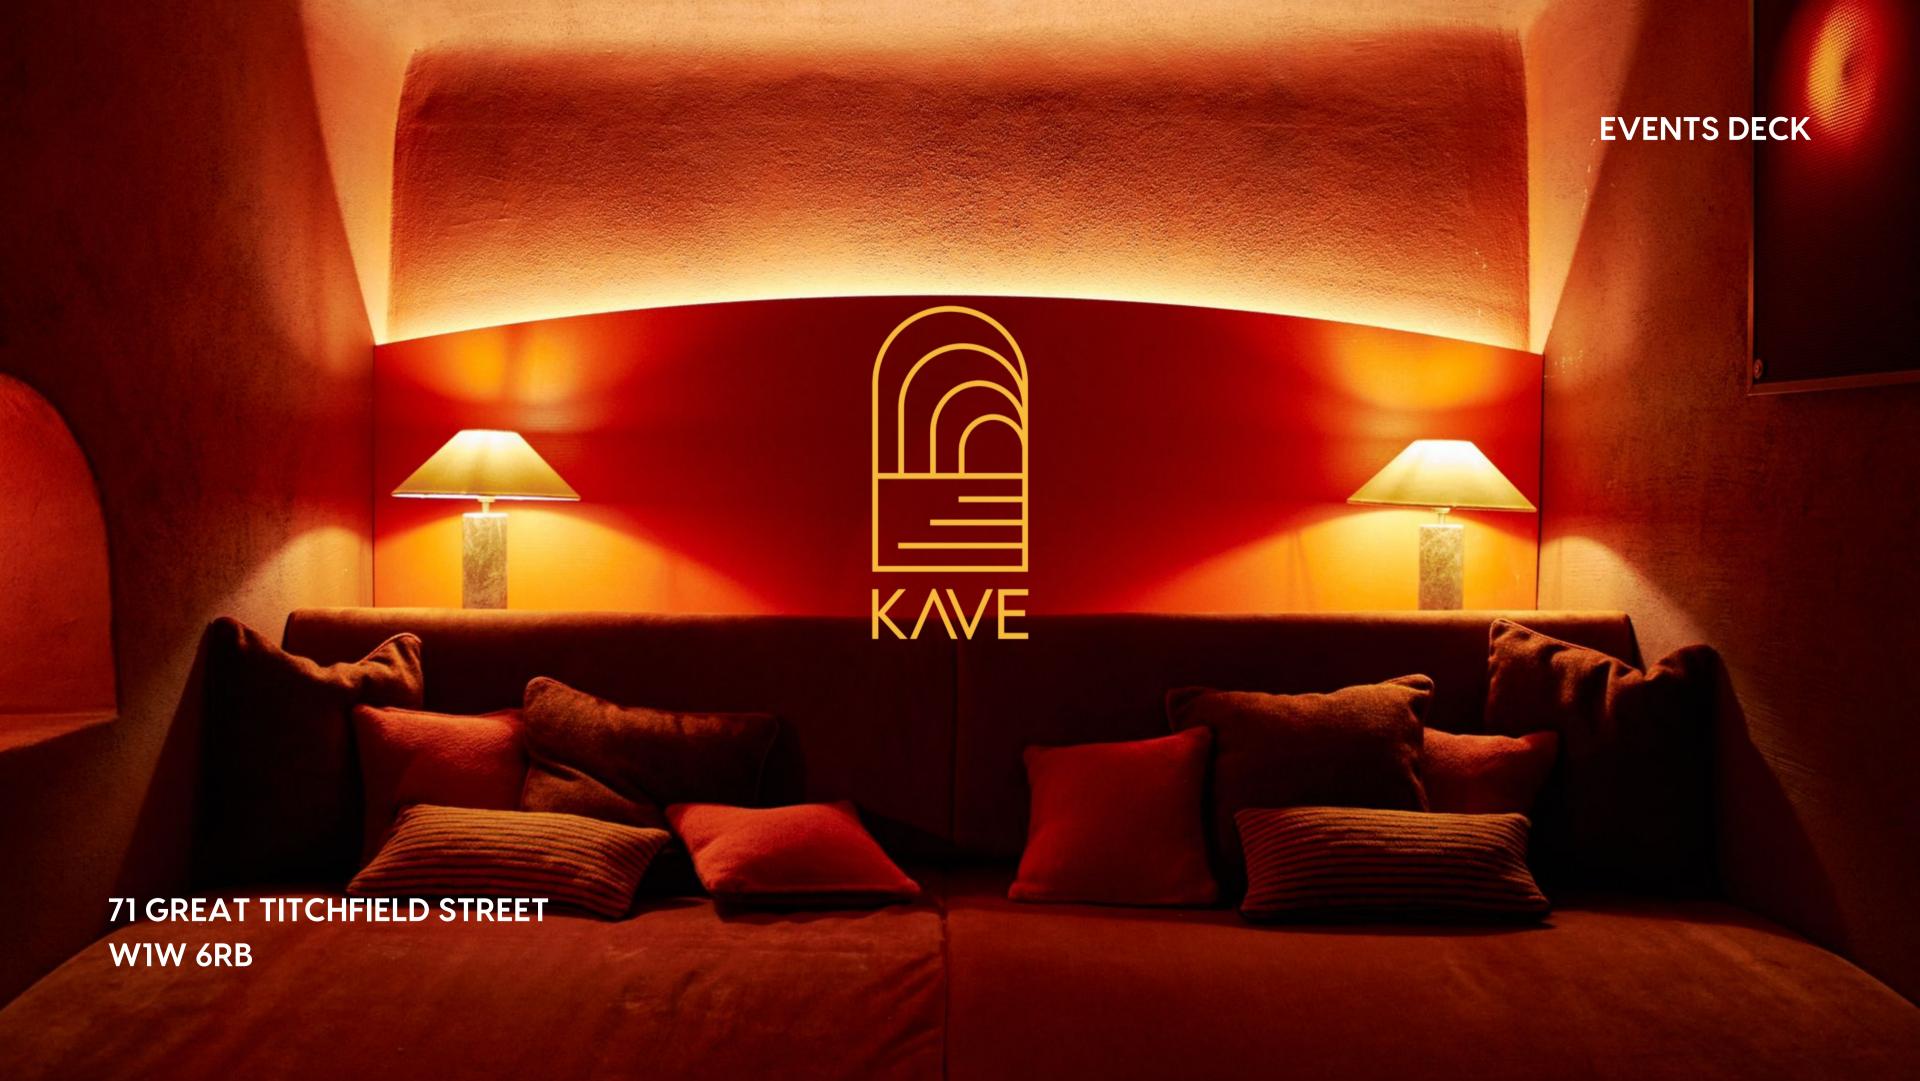

# WHAT IS KAVE?

Kave is London's exciting new Speakeasy.

A secretive unmarked door in Drunch on Great Titchfield Street opens onto one of the Capital's most enticing hidden Kave's descending the stairs the basement boasts one large Kave with vaulted ceiling, bar and DJ desk in center of the room as well as two smaller Kaves under separate arches. The decor juxtapositions the raw 200 year old brickwork with contemporary design and luxurious fixture and furniture. With capacity for up to 80 people, guests can enjoy a mediterranean sharing style menu as well as a range of quirky cocktails accompanied by a state-of-the-art surround sound system playing music of your choice.

#### **TRAVEL**

71 Great Titchfield Street, W1W 6RB, London