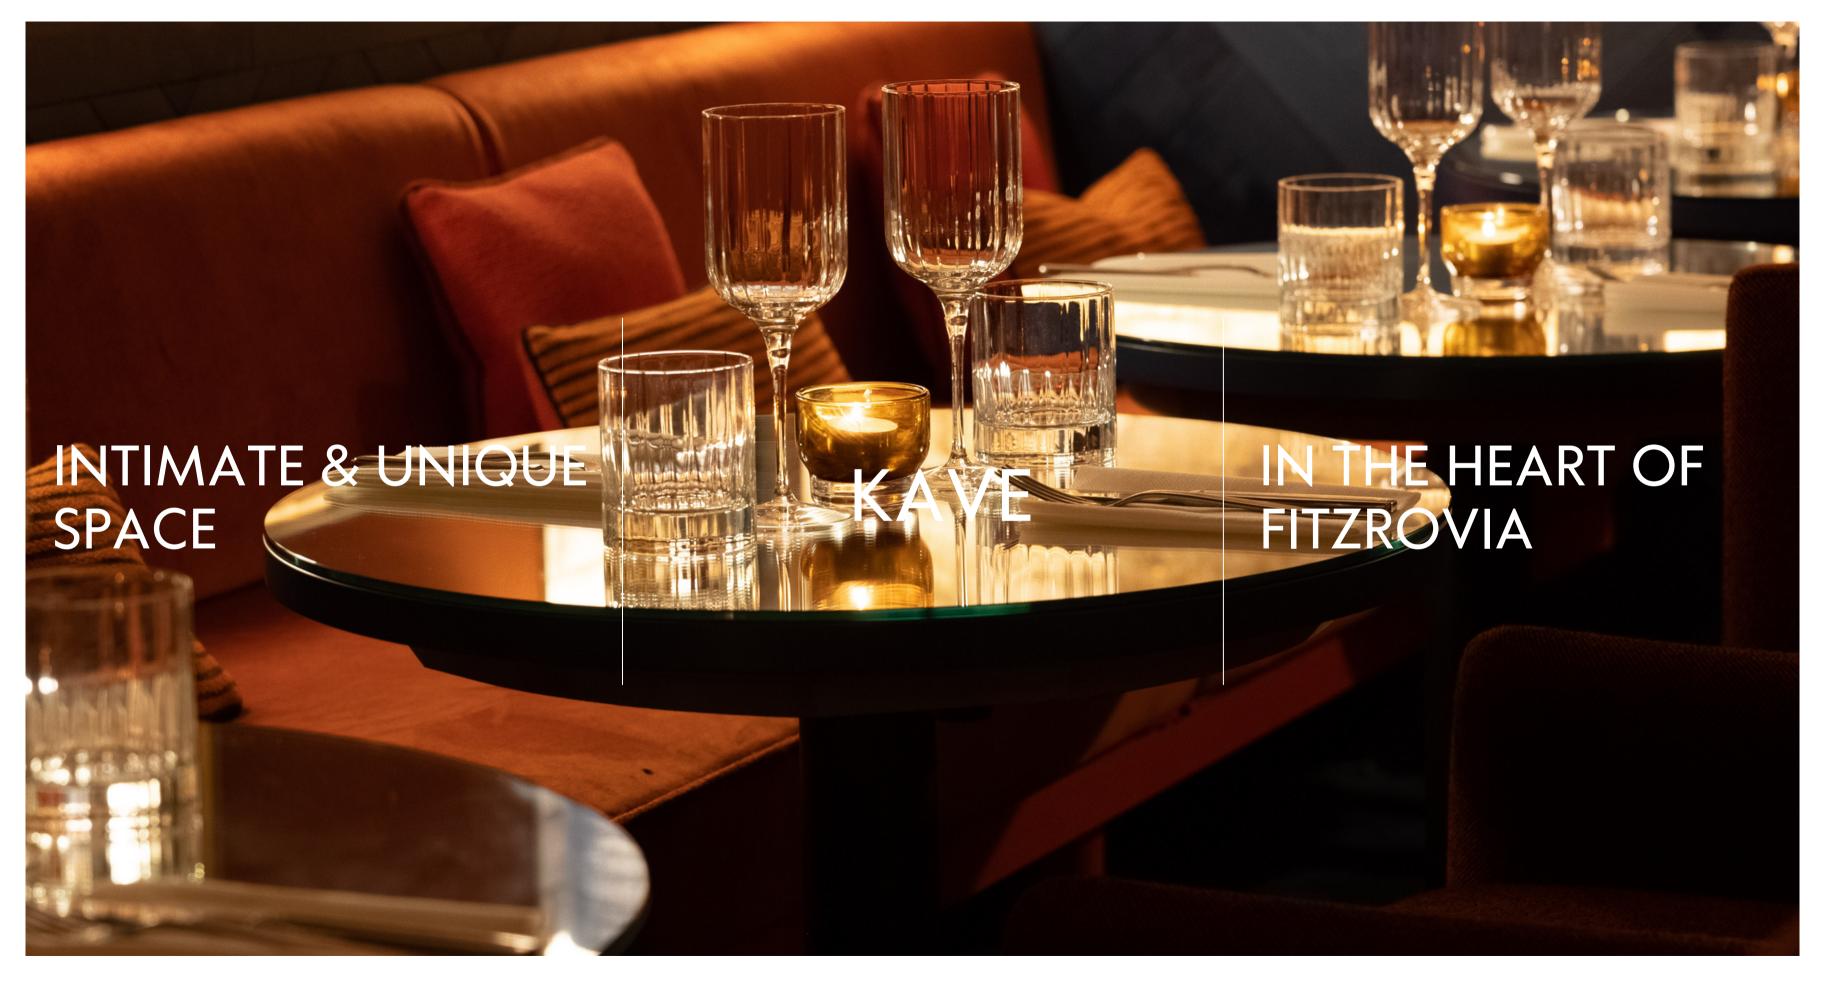

# WHAT IS KAVE?

Kave is London's exciting new Speakeasy.

A secretive unmarked door in Drunch on Great Titchfield Street opens onto one of the Capital's most enticing hidden Kave's descending the stairs the basement boasts one large Kave with vaulted ceiling, bar and DJ desk in center of the room as well as two smaller Kaves under separate arches. The decor juxtapositions the raw 200 year old brickwork with contemporary design and luxurious fixture and furniture. With capacity for up to 80 people, guests can enjoy a mediterranean sharing style menu as well as a range of quirky cocktails accompanied by a state-of-the-art surround sound system playing music of your choice.

# KAVE PRIVATE HIRE

KAVE is a stunning and versatile space, perfect for a range of different occasions. With its dim lighting and

vintage-yet classy design, KAVE is the ideal space for corporate events, birthday parties, intimate product launches and networking events. Wether you're looking to have a social dinner or an energetic party, KAVE has it all.