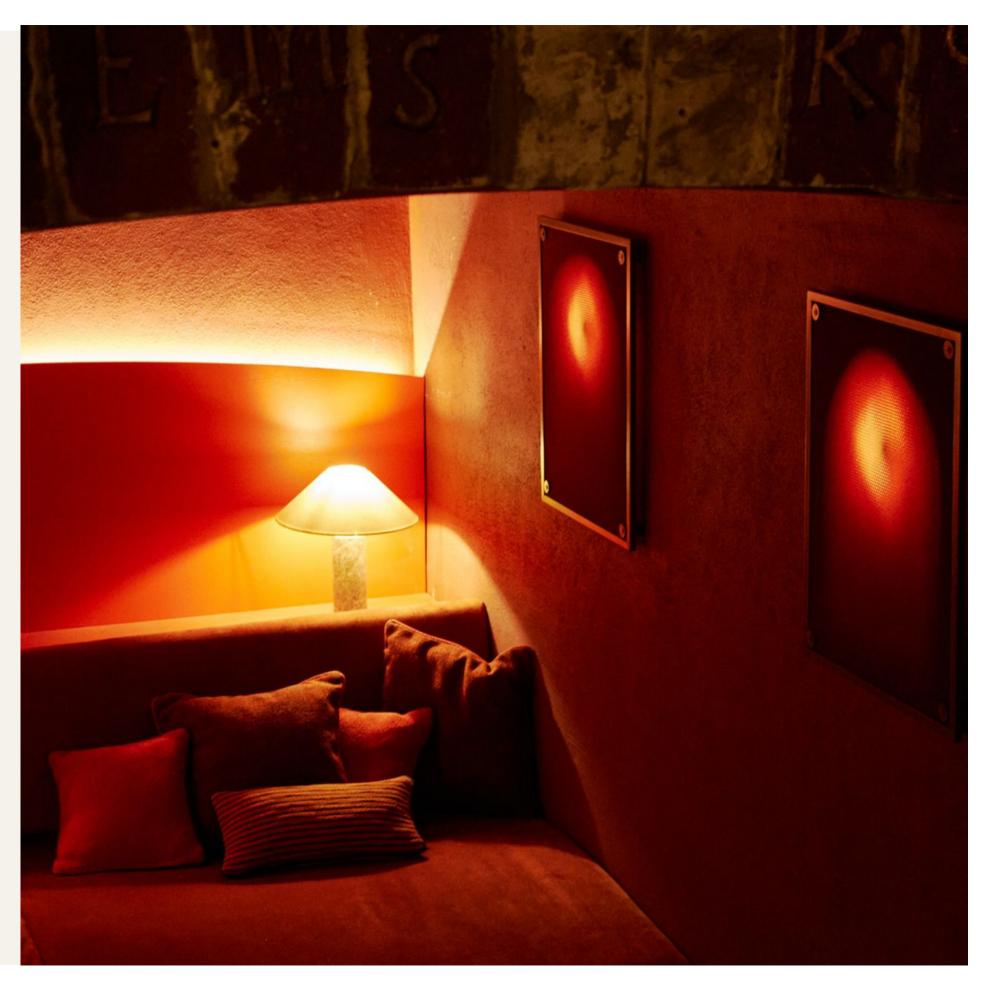

## **JEMS ROOM**

KAVE also features two breakaway vaults perfect for private dining . Jem's room features a large beach bed style sofa alongside customisable tables and chairs and dim lighting.

Capacity - 8

### KEF'S ROOM

Kef's room is identical to Jem's room in terms of size - yet features a cosy, rounded sofa encompasing the whole space with a chic orange spider marble table, ambient lighting and surround sound. Ideal for an ambient group dining experience.