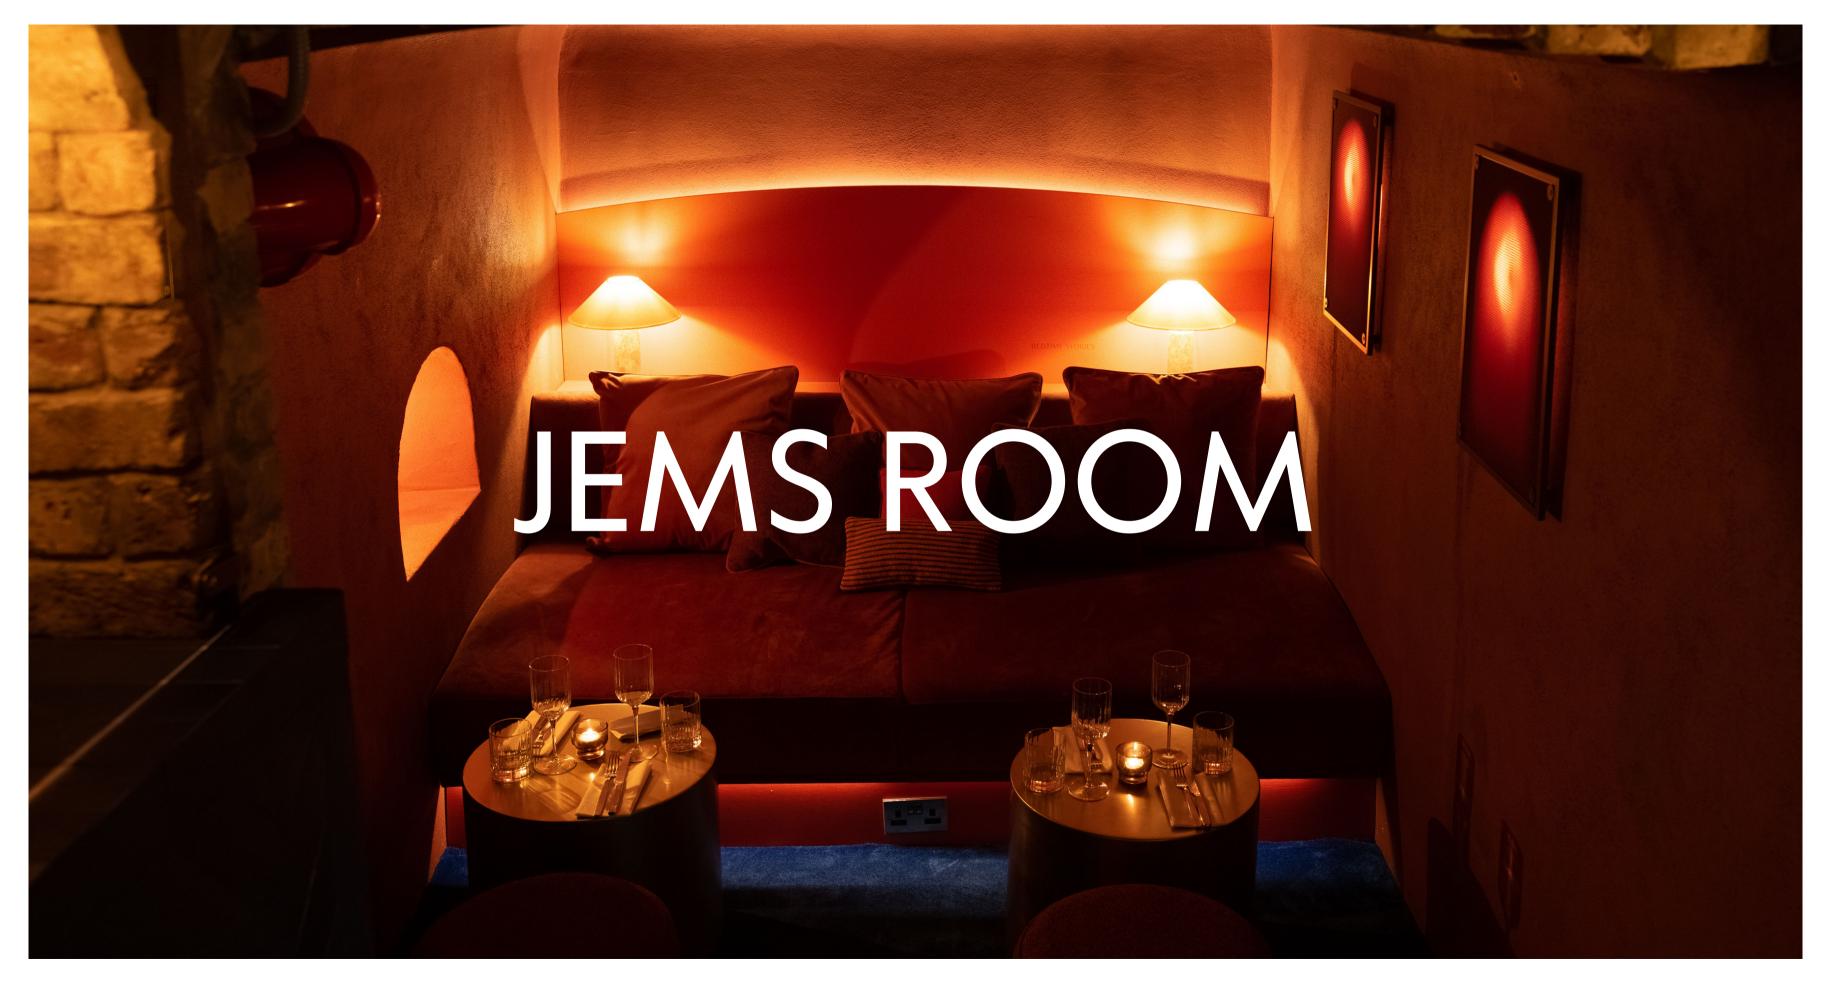

## **JEMS ROOM**

KAVE also features two breakaway vaults perfect for private dining . Jem's room features a large beach bed style sofa alongside customisable tables and chairs and dim lighting.

Capacity - 8