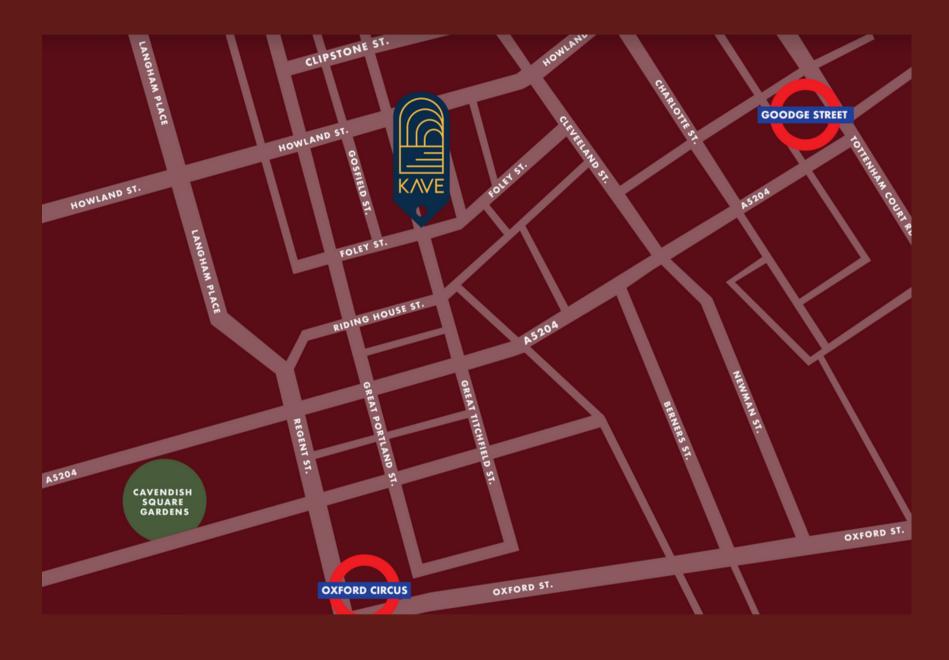

n, KAVE is the ideal space for corporate events, birthday parties, intimate product launches and networking events. Wether you're looking to have a social dinner or an energetic party, KAVE has it all.





## **JEMS ROOM**

KAVE also features two breakaway vaults perfect for private dining . Jem's room features a large beach bed style sofa alongside customisable tables and chairs and dim lighting.

Capacity - 8







### KEF'S ROOM

Kef's room is identical to Jem's room in terms of size - yet features a cosy, rounded sofa encompasing the whole space with a chic orange spider marble table, ambient lighting and surround sound. Ideal for an ambient group dining experience.

Capacity - 7



### **KAVE LAYOUT**

Standing 80

Seating 40

Own Bar

Own DJ Desk

Movable furniture & lighting







#### **OPENING TIMES**

THURSDAY 20:00 - 01:00
FRIDAY 20:00 - 01:00
SATURDAY 20:00 - 01:00

#### **TRAVEL**

71 Great Titchfield Street, W1W 6RB, London

#### Phone Number

+4420 75808075

#### Website

www.kavelondon.com

#### **Email Address**

Info@kavelondon.com