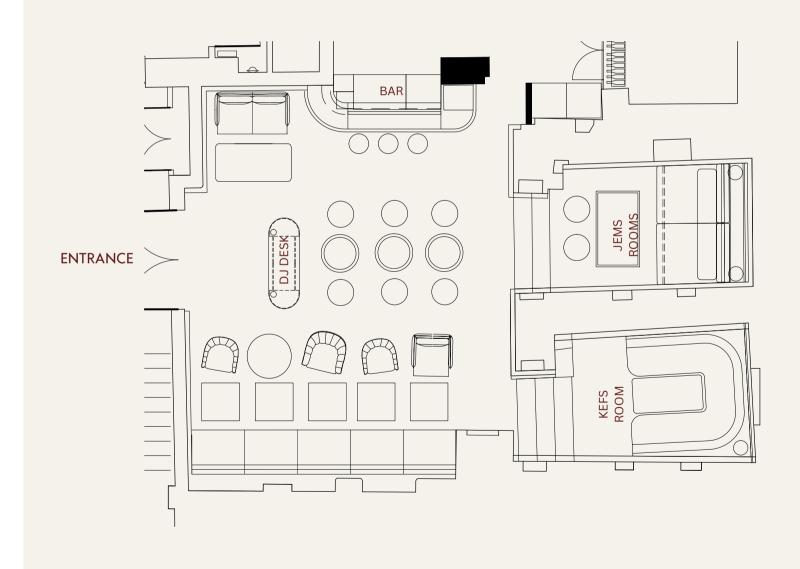

### **KAVE LAYOUT**

Standing 80

Seating 40

Own Bar

Own DJ Desk

Movable furniture & lighting

# WHAT IS KAVE?

Kave is London's exciting new Speakeasy.

A secretive unmarked door in Drunch on Great Titchfield Street opens onto one of the Capital's most enticing hidden Kave's descending the stairs the basement boasts one large Kave with vaulted ceiling, bar and DJ desk in center of the room as well as two smaller Kaves under separate arches. The decor juxtapositions the raw 200 year old brickwork with contemporary design and luxurious fixture and furniture. With capacity for up to 80 people, guests can enjoy a mediterranean sharing style menu as well as a range of quirky cocktails accompanied by a state-of-the-art surround sound system playing music of your choice.