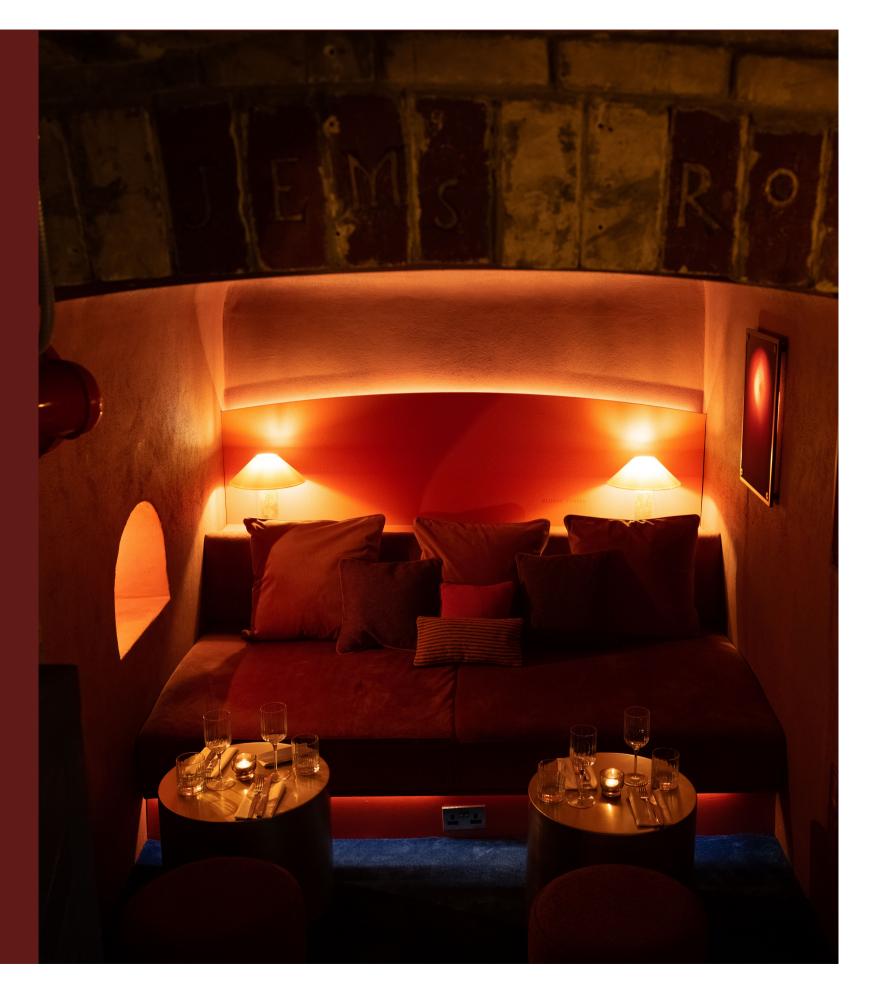

## **JEMS ROOM**

KAVE also features two breakaway vaults perfect for private dining . Jem's room features a large beach bed style sofa alongside customisable tables and chairs and dim lighting.

Capacity - 8