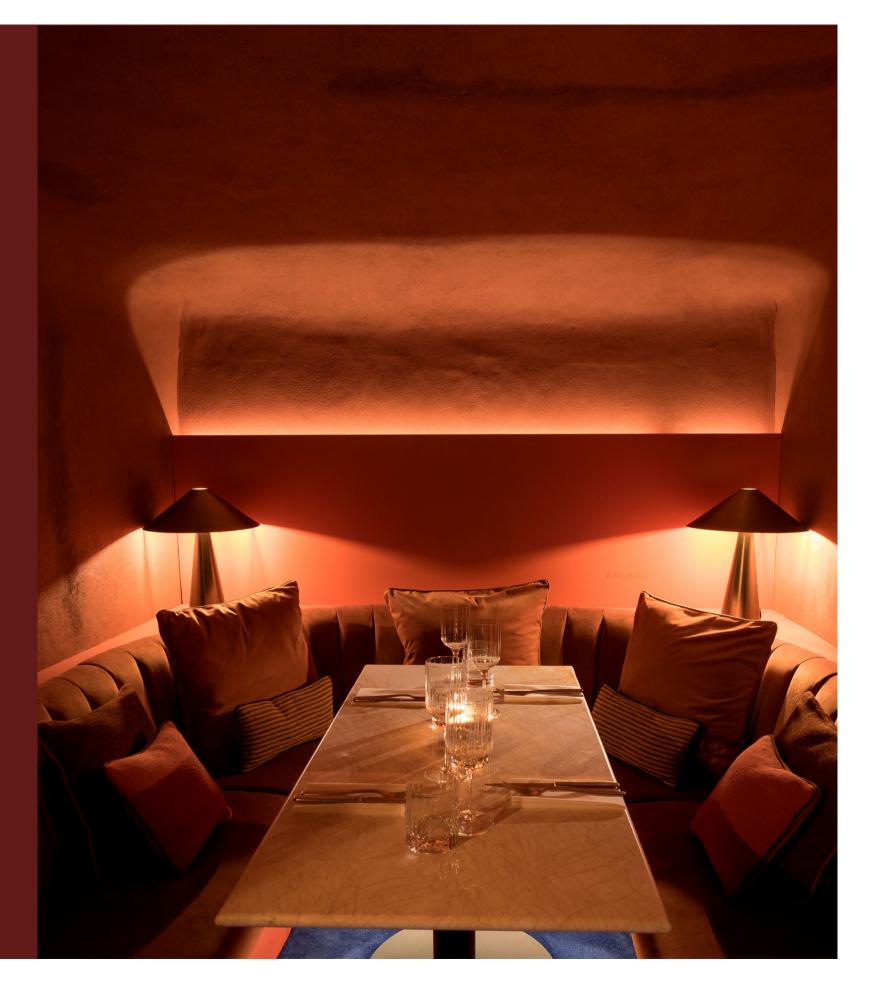

### KEF'S ROOM

Kef's room is identical to Jem's room in terms of size - yet features a cosy, rounded sofa encompasing the whole space with a chic orange spider marble table, ambient lighting and surround sound. Ideal for an ambient group dining experience.

Capacity - 7