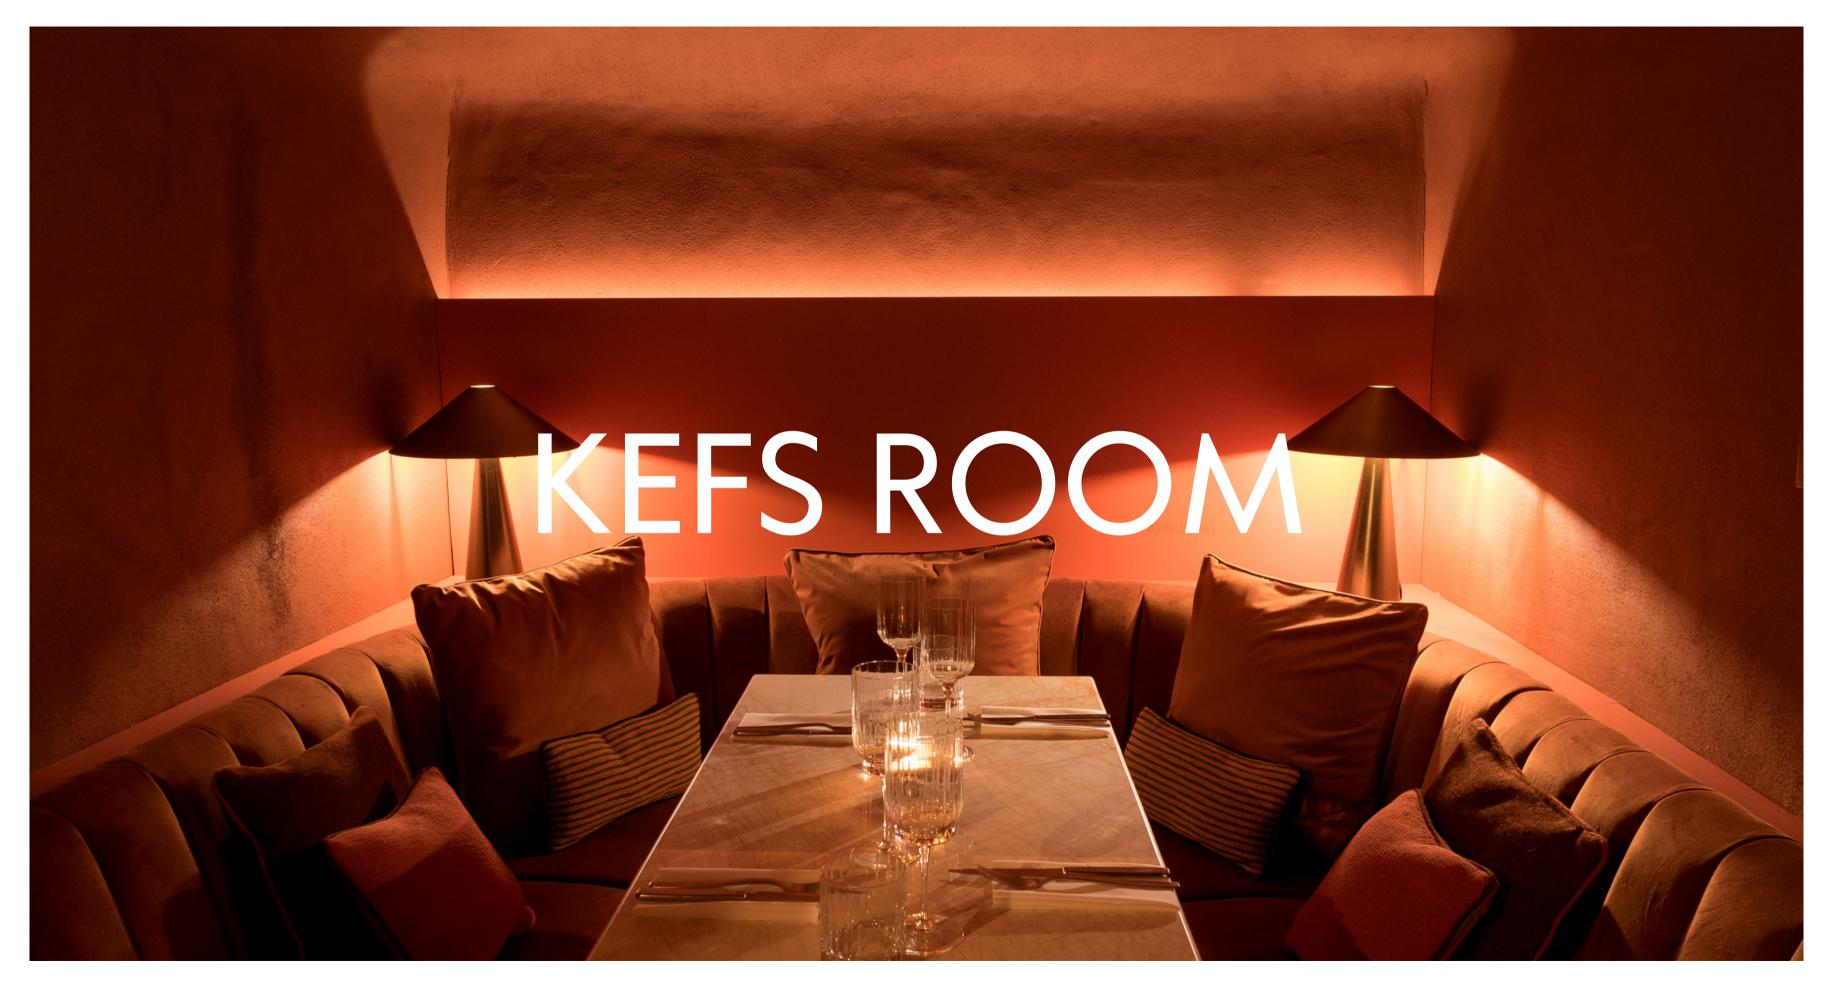

### KEF'S ROOM

Kef's room is identical to Jem's room in terms of size - yet features a cosy, rounded sofa encompasing the whole space with a chic orange spider marble table, ambient lighting and surround sound. Ideal for an ambient group dining experience.

Capacity - 7